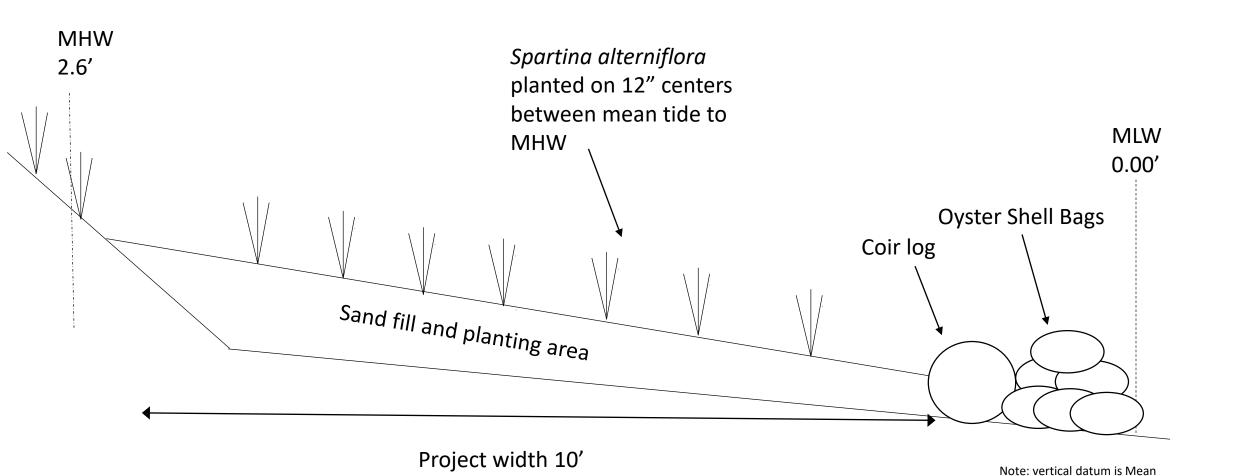

Cross-section: A-A'
Note: not to scale

Sea Level

## **Construction Notes**

- 1. Wetlands grasses will be installed on 12-inch centers.
- 2. Plant mortality will be addressed by replacing plants during the next available growing season.
- 3. Wetland planting will achieve an 85% coverage within two full growing seasons to be considered successful.
- 4. Oyster shell bags shall be stacked three high.
- 5. Sand shall be clean, coarse grade.
- 6. Construction access route will be protected by timber mats and will be reseeded following construction.
- 7. All existing oysters will be hand harvested and placed in front of shell bags.