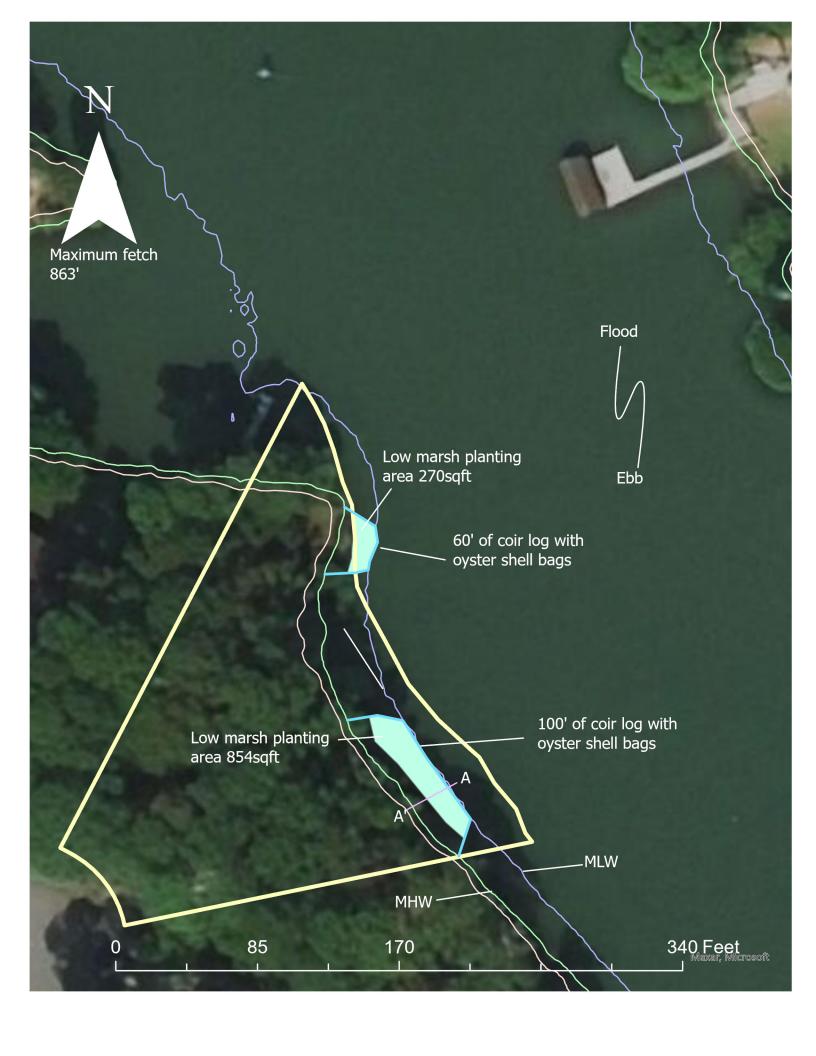

## **Construction Notes**

- 1. Wetlands grasses will be installed on 12-inch centers.
- 2. Plant mortality will be addressed by replacing plants during the next available growing season.
- 3. Wetland planting will achieve an 85% coverage within two full growing seasons to be considered successful.
- 4. Oyster shell bags shall be stacked three high.
- 5. Sand shall be clean, coarse grade.
- 6. Construction access route will be protected by timber mats and will be reseeded following construction.
- 7. All existing oysters will be hand harvested and placed in front of shell bags.