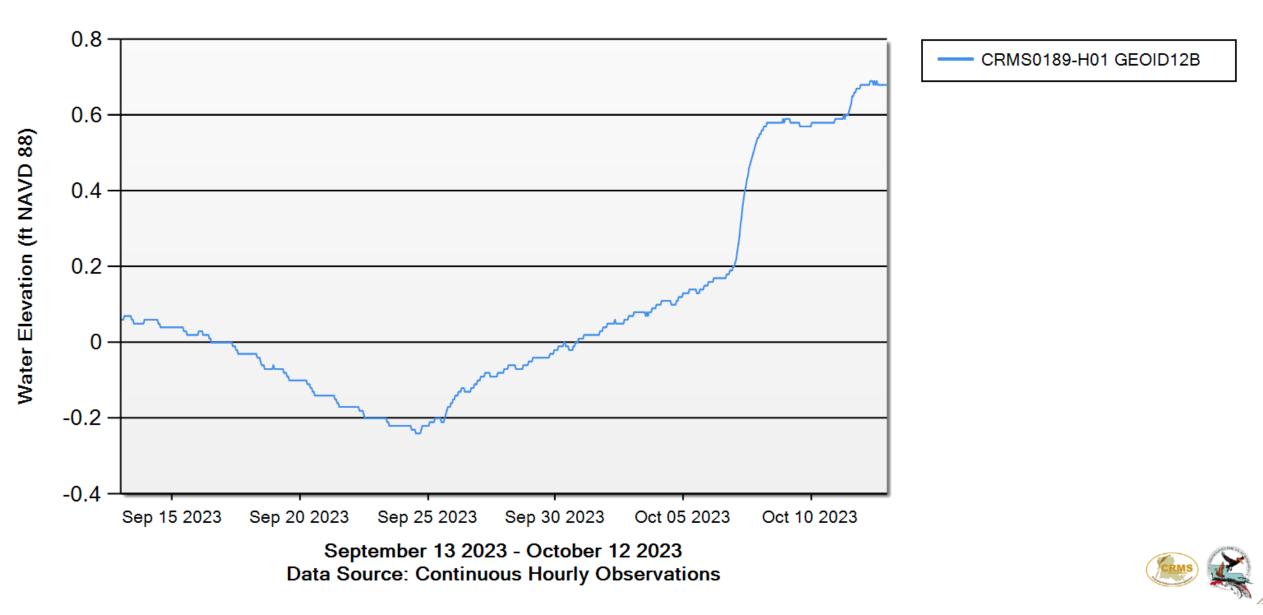

## Water Elevation (ft. NAVD 88) at the CRMS hydro station, CRMS0189-H01.

|      | ft. NAVD88, GEOID99 | ft. NAVD88, GEOID12B |   |   |   |   |
|------|---------------------|----------------------|---|---|---|---|
|      | 9/2007 - 9/2013     | I                    | - | I | - | - |
| Min  | 0.58                | -                    | _ | I | - | - |
| Mean | 1.34                | -                    | _ | - | - | - |
| Max  | 5.00                | -                    | _ | - | - | - |