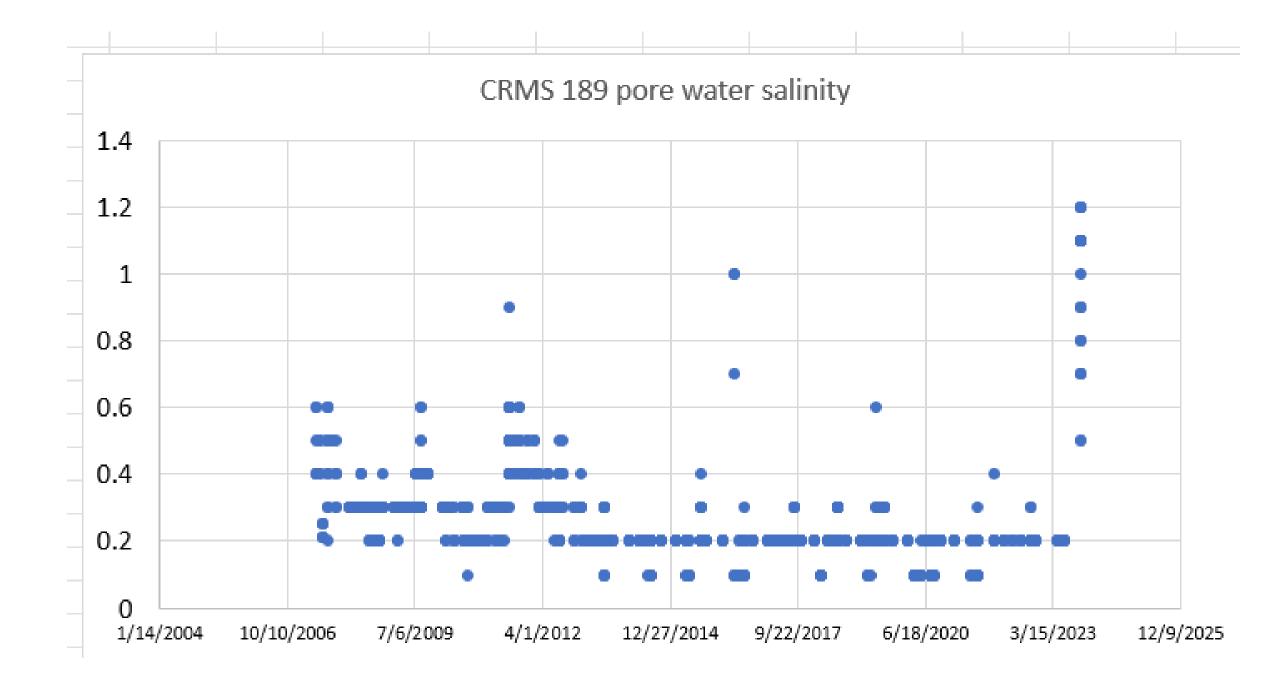

## Mean 2023 Growing Season Salinity (March 1 - Oct. 31): 0.43 (ppt)

## Water Salinity (ppt) at the CRMS hydro station, CRMS0189-H01.

|      | 5/2007 -<br>10/2023 | 10/2022 -<br>10/2023 | Mar 1 - Jun 30,<br>2023 | Jul 1 - Oct 31,<br>2023 | Nov 1 - Feb 28,<br>2023 |
|------|---------------------|----------------------|-------------------------|-------------------------|-------------------------|
| Min  | 0.10                | 0.10                 | 0.20                    | 0.10                    | 0.16                    |
| Mean | 0.43                | 0.41                 | 0.29                    | 0.74                    | 0.22                    |
| Max  | 1.80                | 1.80                 | 0.40                    | 1.80                    | 0.30                    |