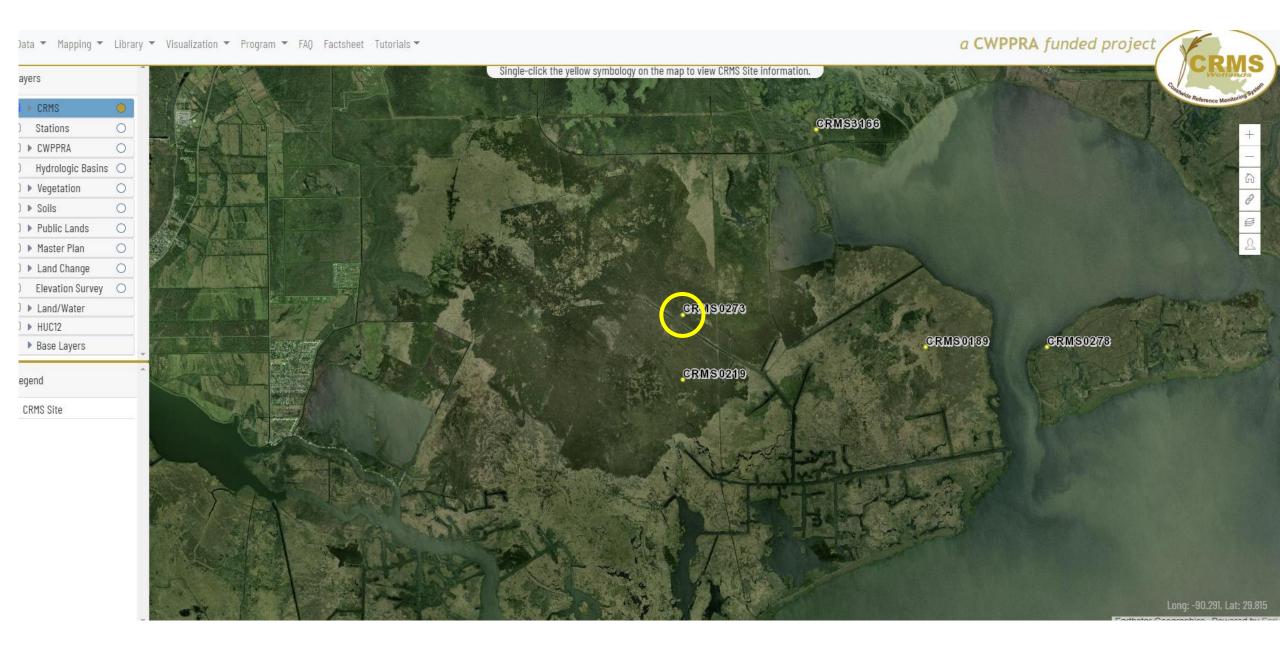

## Mean 2012 Growing Season Salinity (March 1 - Oct. 31): 0.23 (ppt)

Water Salinity (ppt) at the CRMS hydro station, CRMS0273-H01.

|      | 9/2011 - 3/2013 | 3/2012 - 3/2013 | Mar 1 - Jun 30, 2012 | Jul 1 - Oct 31, 2012 | Nov 1 - Feb 28, 2013 |
|------|-----------------|-----------------|----------------------|----------------------|----------------------|
| Min  | 0.06            | 0.06            | 0.10                 | 0.06                 | 0.08                 |
| Mean | 0.28            | 0.21            | 0.10                 | 0.20                 | 0.20                 |
| Max  | 0.88            | 0.88            | 0.11                 | 0.88                 | 0.38                 |