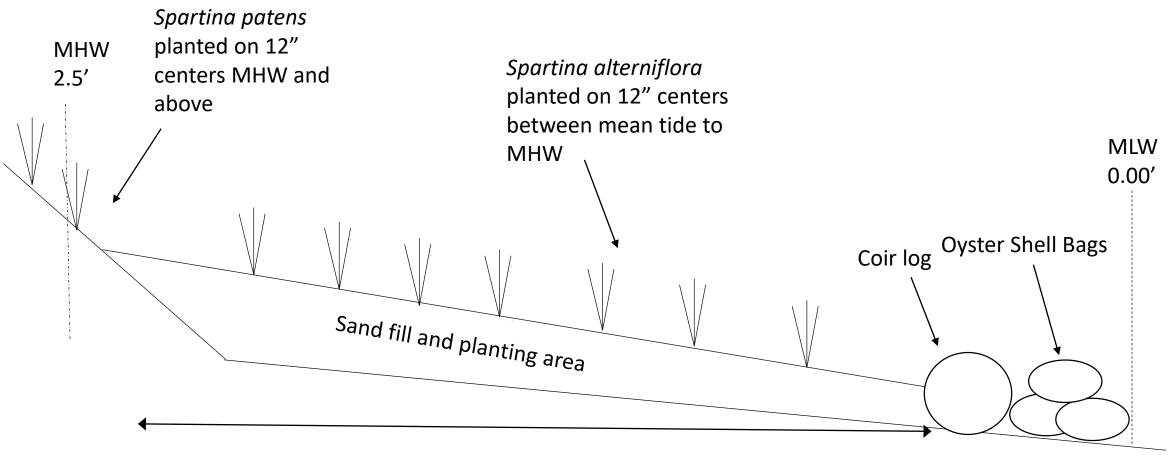

Cross-section: A-A'
Note: not to scale

## **Construction Notes**

- 1. Wetlands grasses will be installed on 12-inch centers.
- 2. Plant mortality will be addressed by replacing plants during the next available growing season.
- 3. Wetland planting will achieve an 85% coverage within two full growing seasons to be considered successful.
- 4. Oyster shell bags shall be stacked three high.
- 5. Sand shall be Vulcan White Sand # 31152.
- 6. Construction access route will be protected by timber mats and will be reseeded following construction.
- 7. All existing oysters will be hand harvested and placed in front of shell bags.