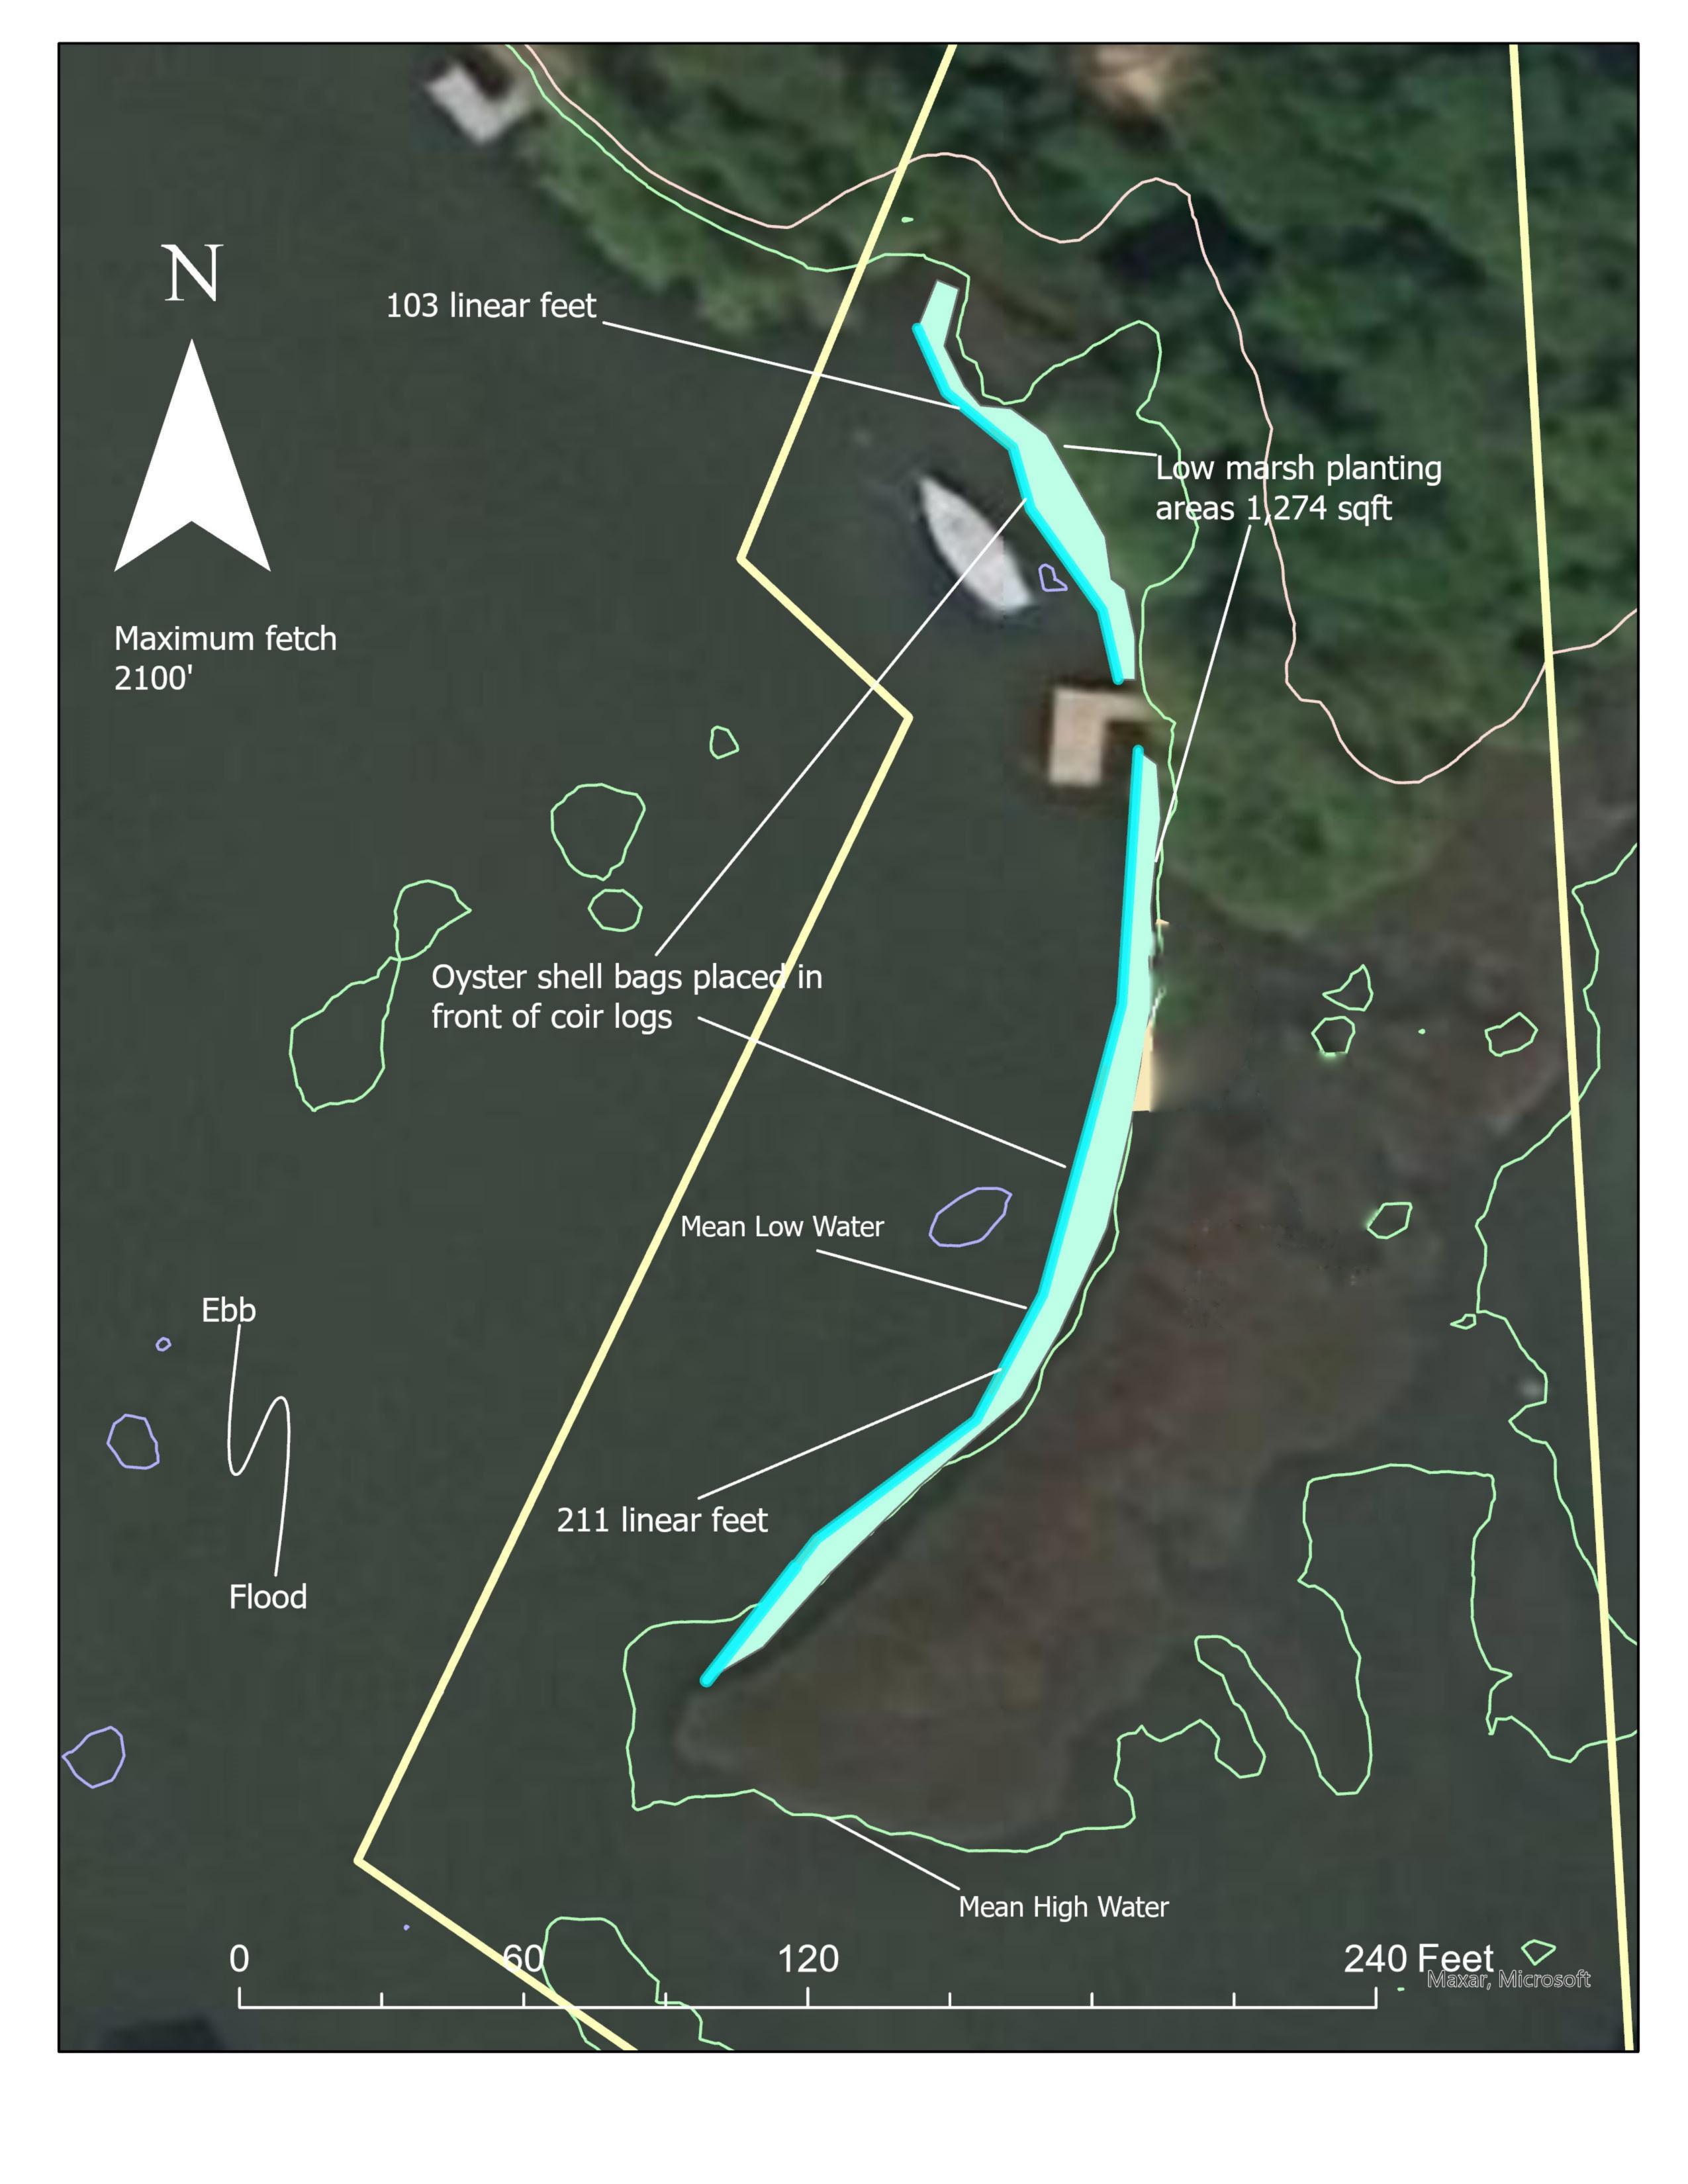

Cross-section: A-A'
Note: not to scale

## **Construction Notes**

- 1. Wetlands grasses will be installed on 12-inch centers.
- 2. Plant mortality will be addressed by replacing plants during the next available growing season.
- 3. Wetland planting will achieve an 85% coverage within two full growing seasons to be considered successful.
- 4. Oyster shell bags shall be stacked three high.
- 5. Sand shall be Vulcan White Sand # 31152.
- 6. Construction access route will be protected by timber mats and will be reseeded following construction.
- 7. All existing oysters will be hand harvested and placed in front of shell bags.